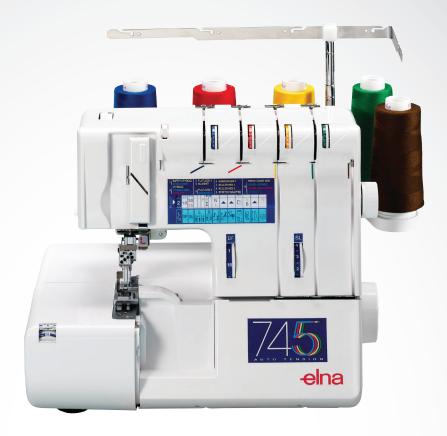

## Elna 745

**The Power Of Attraction.** Overlock machines do more than just finish seams. The Elna 745 five-thread overlock has been designed to be easy to use and fast to thread. All the information you need for the 17 built-in stitches is readily available on the machine. Simply dial a stitch and the automatic tensions set themselves. Let your talents blossom and grow with the Elna 745.

COLOR CODED THREAD GUIDES

STITCHES

## **Technical Features**

Automatic tensions | Tilting Needle Clamp | Program display panel | Instant rolled hem device | Built-in 2-thread converter | Differential feed (0.5 - 2) | Stitch length (0.5 - 5) | Adjustable cutting width (7 mm overlock) | Color coded for easy threading | Lower looper and chain looper disengage for easy threading | Cutting blade - up, down or locked for heavy fabrics | Extra presser foot lift | Tension release lever | Adjustable foot pressure | Safety systems | Electronic foot control | Clear foot F | Quilting guide | Waste tray