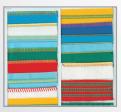

## Stitches

Safety 4 Thread | Stretch Knit | 5 Thread | 3 Thread Wide | Overlock 3 | Flatlock 3 | Blanket | Flatlock 2 | Narrow Hem 3 | Rolled Hem 3 | Rolled Hem 2 | Stretch Wrapped | Triple Cover Hem | Cover Hem Wide | Cover Hem Narrow | Chainstitch | Overcast 2