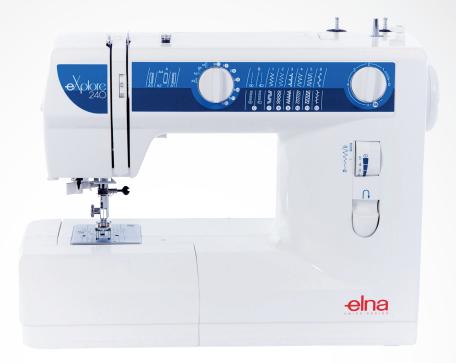

## eXplore 240

STITCH CHART

FREE ARM

**Timeless Talent.** The explore 240 mechanical sewing machine is the key to genuine enjoyment. With its full range of stitches and features, this easy to operate, affordable, high-quality sewing machine is perfect for anyone learning to sew as well as for experienced sewers who want to add a basic, quality sewing machine to their sewing room.

## **Technical Features**

Adjustable stitch length 0-4 mm | Adjustable stitch width 0-5 mm | Variable needle positions-left to center needle position | Stitches conveniently displayed on the front of machine at eye level | Circular sewing | Twin needle sewing | Strong needle penetration on all fabrics | Easy declutch for bobbin winding | Drop feed dog | Clip-on presser feet | Stitch selection dial | Retractable spool pins | Adjustable foot pressure | Extra presser foot lift | Front loading oscillating hook system | 2 vertical spool pins | Built-in thread cutter | Sewing light | Large sewing surface with pivot pin points | Free arm | Metric and inch measurements | Electronic foot control | Speed up to 800 spm | Carrying handle | Built-in storage accomodates presser feet, bobbins, needles, screwdriver, seam ripper, spool pin felt | Built-in needle threader

## **Sewing Features**

24 stitches including: Straight, Zigzag, Three-step zigzag, Stretch blind hem, Woven blind hem, Shell tuck, Box, Picot, 3 Decorative satin stitches, Triple seam, Rickrack, Smocking, Super stretch, Double overlock, Feather, 5 Decorative stretch stitches | One-step buttonhole