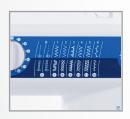

## **Sewing Features**

24 stitches including: Straight, Zigzag, Three-step zigzag, Stretch blind hem, Woven blind hem, Shell tuck, Box, Picot, 3 Decorative satin stitches, Triple seam, Rickrack, Smocking, Super stretch, Double overlock, Feather, 5 Decorative stretch stitches | One-step buttonhole