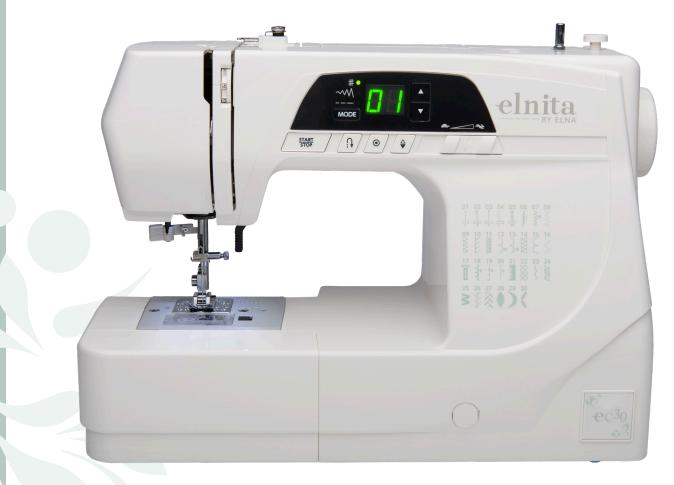

## **ec**30

COMPUTERIZED SEWING MACHINE With 30 built-in stitches, jam-proof top drop-in bobbin, and easy to read LCD display, you'll be sewing like a professional in no time. By the screen, you'll find great convenience buttons for easy sewing including a locking stitch button, easy reverse button, and needle up/down button. Easily control your sewing speed by using the foot control.

4-piece feed dog

|    |  | 21 |  |  |
|----|--|----|--|--|
| 25 |  | 29 |  |  |

FEATURES

- Computerized sewing machine
- 30 Built-in Stitches
- Memory buttonhole
- Bright LED screen with easy
  navigation keys
- 4-piece feed dog
- 820 stitches per minute
- Max. stitch width: 5mm

- Max. stitch length: 4mm
- Free arm convertible
- Built-in needle threader
- Auto declutch bobbin winder
- Adjustable thread tension
- Needle up/down
- Reverse button

elnausa.com

30 built-in stitches