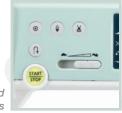

**ef**72

THE ELNITA EF72 is the ultimate tool to support your sewing, offering the perfect combination of power, performance and durability to meet your requirements. The 10" seamless flatbed provides the perfect workspace for projects large and small, paired with sewing speeds of up to 1,000 stitches per minute, the advanced features and smooth design make the ef72 an ideal companion for quilters.



- Computerized Sewing Machine
- Superior Needle Threader
- Bright LED screen with easy navigation keys
- 7-piece feed dog
- 1000 stitches per minute
- Max. zigzag stitch width: 9mm

- Max. stitch length: 5mm
- Auto bobbin winder
- Adjustable thread tension
- Needle up/down
- Reverse button



7- piece feed dog



Needle up/down and Start/Stop buttons