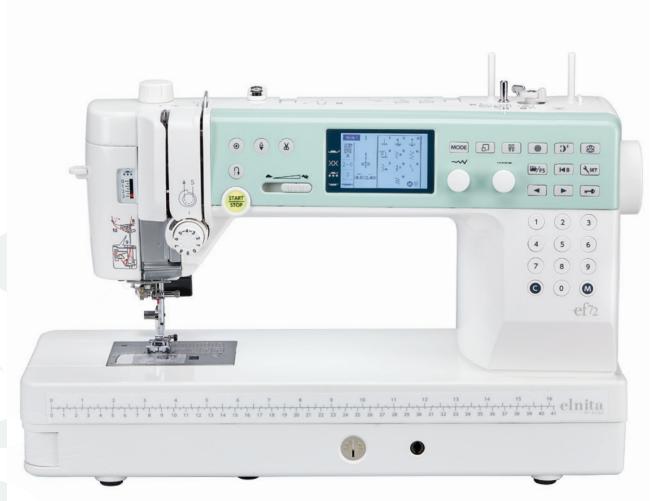

**ef**72

THE ELNITA EF72 is the ultimate tool to support your sewing, offering the perfect combination of power, performance and durability to meet your requirements. The 10" seamless flatbed provides the perfect workspace for projects large and small, paired with sewing speeds of up to 1,000 stitches per minute, the advanced features and smooth design make the ef72 an ideal companion for quilters.

- Computerized Sewing Machine
- Superior Needle Threader
- Bright LED screen with easy navigation keys
- 7-piece feed dog
- 1000 stitches per minute
- Max. zigzag stitch width: 9mm

- Max. stitch length: 5mm
- Auto bobbin winder
- Adjustable thread tension
- Needle up/down
- Reverse button