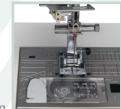

**ef**72

THE ELNITA EF72 is the ultimate tool to support your sewing, offering the perfect combination of power, performance and durability to meet your requirements. The 10" seamless flatbed provides the perfect workspace for projects large and small, paired with sewing speeds of up to 1,000 stitches per minute, the advanced features and smooth design make the ef72 an ideal companion for quilters.



- Computerized Sewing Machine
- Superior Needle Threader
- Bright LED screen with easy navigation keys
- 7-piece feed dog
- 1000 stitches per minute
- Max. zigzag stitch width: 9mm

- Max. stitch length: 5mm
- Auto bobbin winder
- Adjustable thread tension
- Needle up/down
- Reverse button



7- piece feed dog



Needle up/down and Start/Stop buttons