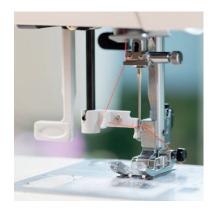

#### STRESS-FREE SEWING

The elna eXperience are computerized sewing machines offering automated functions and settings, as well as smart features to simplify your sewing tasks:

- easy operation with direct access buttons to key functions and stitches
- jam-proof horizontal rotary hook with top-loading bobbin and guide
- time-saving built-in needle threader
- · automatic lock stitch to secure seams
- automatic thread cutter (560 & 570α)

#### **ALL MODELS**

- Sewing space 170 mm
- · Free arm
- · LCD screen
- · Horizontal rotary hook with clear bobbin cover
- · Built-in needle threader
- Easy and guided bobbin threader with built-in thread cutter
- · Easy and auto declutch bobbin winder
- · 7-piece retractable feed dog
- · Manual thread tension control
- · Presser foot pressure adjustment
- Extra-high presser foot position
- · Clip-on easy conversion presser foot
- 1 LED light
- · Built-in accessory storage
- · Glide-in stitch reference chart
- Extra-large extension table \*
- Machine size W 406  $\times$  H 302  $\times$  D 176 mm
- · Machine weight 6.5 kg