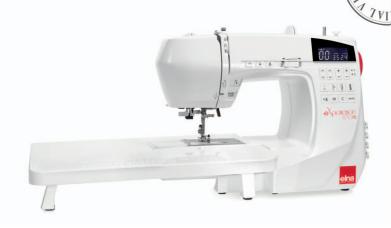

#### SWISS DESIGN

With their original design, our 530, 550, 560 and  $570\alpha$  models make a striking visual statement. They feature clever solutions, ensuring perfect sewing comfort for multiple applications:

- glide-in stitch reference chart for easy access and storage
- LCD screen with simple navigation
- brighter and shadow-free LED lighting
- free arm configuration for tubular items
- extra-large extension table \*

### eXperience 530-550-560-570 $\alpha$