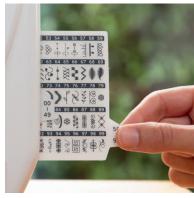

- glide-in stitch reference chart for easy access and storage
- LCD screen with simple navigation
- brighter and shadow-free LED lighting
- free arm configuration for tubular items
- extra-large extension table \*

#### **ALL MODELS**

- Sewing space 170 mm
- · Free arm
- · LCD screen
- · Horizontal rotary hook with clear bobbin cover
- · Built-in needle threader
- Easy and guided bobbin threader with built-in thread cutter
- · Easy and auto declutch bobbin winder
- · 7-piece retractable feed dog
- · Manual thread tension control
- · Presser foot pressure adjustment
- Extra-high presser foot position
- · Clip-on easy conversion presser foot
- 1 LED light
- · Built-in accessory storage
- · Glide-in stitch reference chart
- Extra-large extension table \*
- Machine size W 406  $\times$  H 302  $\times$  D 176 mm
- · Machine weight 6.5 kg