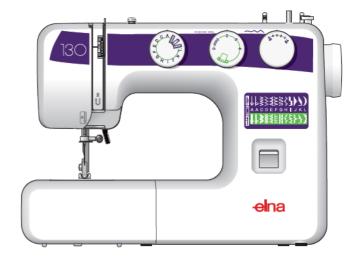

anual
Feed dog 3 piece

Drop feed dog No (use darning plate)

Presser foot Snap on type

Foot pressure adjustment No Built-in needle threader No Fece plate thread cutter No Needle bar thread cutter Yes

Sewing Performance

Number of built-in stitches 22 stitches plus buttonhole

Type of buttonhole

Zigzag width adjustment

Maximum zigzag width

Stitch length adjustment

Maximum stitch length

Stitch length for reverse stitch

Letter of the property o

Others

Spool pin Two retractable type (Vertical)

Thread take up lever Slit type
Lamp Incandescent
Bobbin winder Push/pull type

Reverse button Yes
Cover No
Foot Controller Yes

Accessories

Zigzag foot 1 Zipper foot 1

BH foot 1 (Sliding type)

Blind hem foot 1
Darning plate 1
Bobbin 3
Seam ripper 1

Needles 3 + 1 (attaced to the machine)