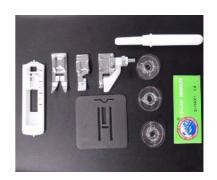

Spool pin Two retractable type (Vertical)

Thread take up lever Slit type
Lamp Incandescent
Bobbin winder Push/pull type

Reverse button Yes
Cover No
Foot Controller Yes

Accessories

Zigzag foot 1 Zipper foot 1

BH foot 1 (Sliding type)

Blind hem foot 1
Darning plate 1
Bobbin 3
Seam ripper 1

Needles 3 + 1 (attaced to the machine)