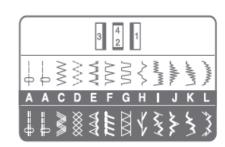

Type of buttonhole

Zigzag width adjustment

Maximum zigzag width

Stitch length adjustment

Maximum stitch length

Stitch length for reverse stitch

Letter of the property o

Others