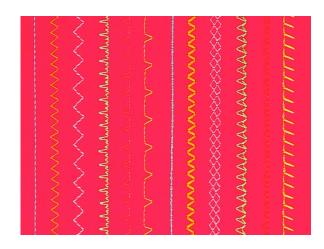

#### Technical specifications of the elna 120

A B C D E ▼▼▼

14 stitches + 1 buttonhole stitch = 15 stitches

Hook type

Bed type

Carrying handle

Machine size

Machine weight