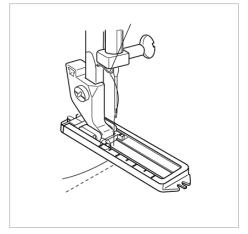

lfill the basic sewing needs.

This user-friendly sewing machine is an ultimate partner for beginners and also for more experimented sewers.

#### Technical specifications of elna 120







### the elna 120

The wonderful bright color of the elna 120 provides confidence to the user and makes this model ideal for starting in sewing.

Thanks to the easy stitch selection with easy grip dials, a 4-step buttonhole and the reverse lever, users can really get into sewing in a fabulously fun way!

No worries when treading the machine either. The tread path has numbered arrows for users to follow.

Users will have just fun!







- Bobbins
- Seam Ripper
- Needle set
- Buttonhole foot
- Darning plate
- Blind stitch foot
- Zipper Foot

#### Technical specifications of the elna 120







Free arm



Buttonhole foot

#### Technical specifications of the elna 120



A B C D E ▼▼▼

14 stitches + 1 buttonhole stitch = 15 stitches



Hook type

Bed type

Carrying handle

Machine size

Machine weight

Maximum speed

Type of buttonhole

Maximum zigzag width

Maximum stitch length

Thread tension control

Extra-high presser foot lift

Bobbin winder

Presser foot

Spool pin

Lamp

Foot controller

Vertical oscillating hook

Free arm/ Flat bed convertible

Folding type

W388 x H295 x D152 mm

6.0 kg

860 spm

4-step BH

5 mm

4 mm

Manual (Lay-in) type

Yes

Push-pull type

Snap (clip) on type

Two retractable type (Vertical)

Incandescent electric lamp

Yes

## A fancy look and design!













For more information, please contact your elna distributor!