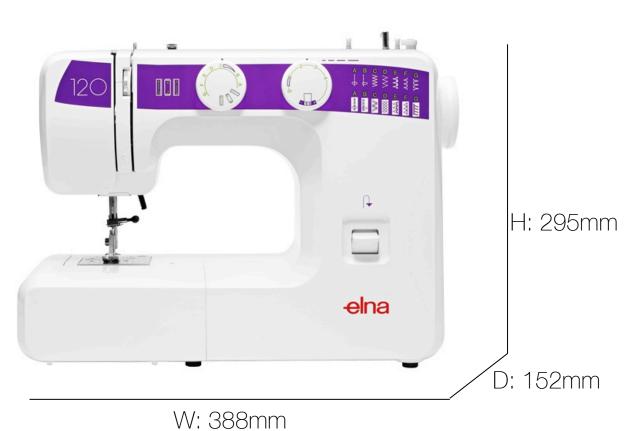

#### Technical specifications of elna 120

#### Technical specifications of the elna 120

A B C D E ▼▼▼

14 stitches + 1 buttonhole stitch = 15 stitches

Hook type

Bed type

Carrying handle

Machine size

Machine weight

Maximum speed

Type of buttonhole

Maximum zigzag width

Maximum stitch length

Thread tension control

Extra-high presser foot lift

Bobbin winder

Presser foot

Spool pin

Lamp

Foot controller

Vertical oscillating hook

Free arm/ Flat bed convertible

Folding type

W388 x H295 x D152 mm

6.0 kg

860 spm

4-step BH

5 mm

4 mm

Manual (Lay-in) type

Yes

Push-pull type

Snap (clip) on type

Two retractable type (Vertical)

Incandescent electric lamp

Yes