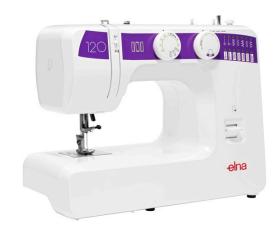

### the elna 120

Contemporary, attractive and practical, our sewing machine, the elna 120, offers the features needed to fulfill the basic sewing needs.

This user-friendly sewing machine is an ultimate partner for beginners and also for more experimented sewers.

## A fancy look and design!

For more information, please contact your elna distributor!