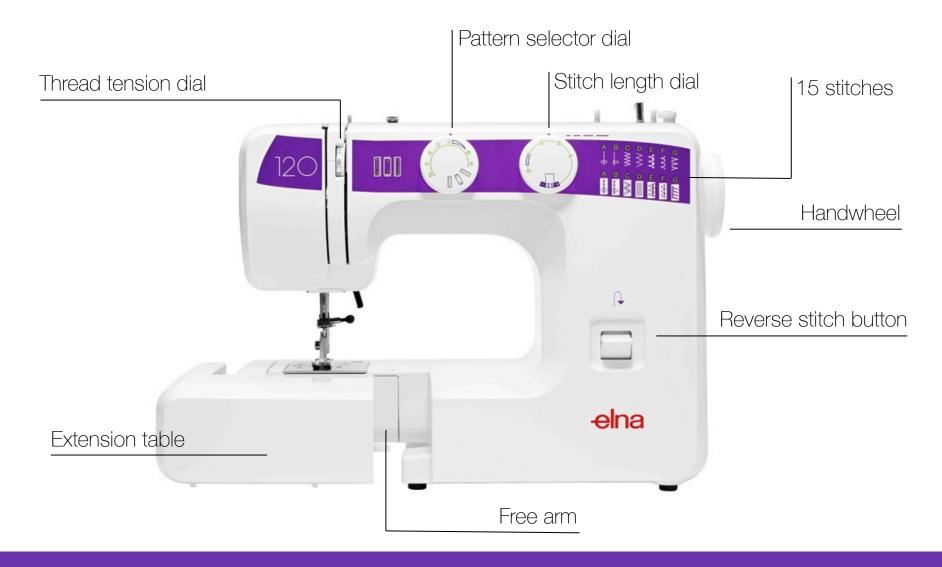

#### Technical specifications of elna 120

#### Technical specifications of the elna 120

Free arm

Buttonhole foot

#### Technical specifications of the elna 120

A B C D E ▼▼▼

14 stitches + 1 buttonhole stitch = 15 stitches

Hook type

Bed type

Carrying handle

Machine size

Machine weight

Maximum speed

Type of buttonhole

Maximum zigzag width

Maximum stitch length

Thread tension control

Extra-high presser foot lift

Bobbin winder

Presser foot

Spool pin

Lamp

Foot controller

Vertical oscillating hook

Free arm/ Flat bed convertible

Folding type

W388 x H295 x D152 mm

6.0 kg

860 spm

4-step BH

5 mm

4 mm

Manual (Lay-in) type

Yes

Push-pull type

Snap (clip) on type

Two retractable type (Vertical)

Incandescent electric lamp

Yes