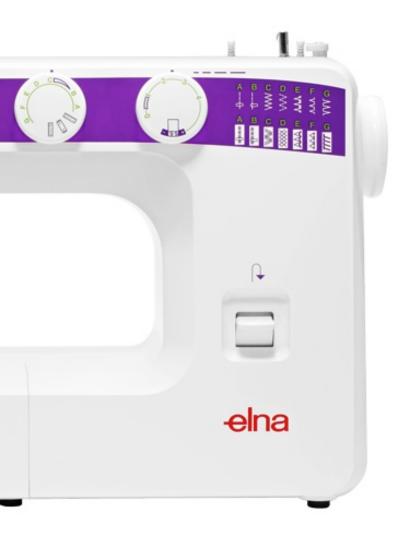

### the elna 120

The wonderful bright color of the elna 120 provides confidence to the user and makes this model ideal for starting in sewing.

Thanks to the easy stitch selection with easy grip dials, a 4-step buttonhole and the reverse lever, users can really get into sewing in a fabulously fun way!

No worries when treading the machine either. The tread path has numbered arrows for users to follow.

Users will have just fun!

- Bobbins
- Seam Ripper
- Needle set
- Buttonhole foot
- Darning plate
- Blind stitch foot
- Zipper Foot