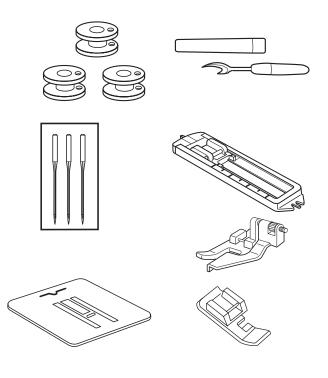

No worries when treading the machine either. The tread path has numbered arrows for users to follow.

Users will have just fun!

- Bobbins
- Seam Ripper
- Needle set
- Buttonhole foot
- Darning plate
- Blind stitch foot
- Zipper Foot