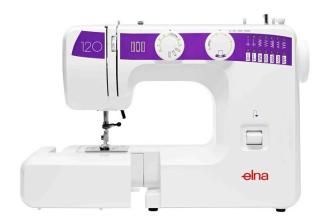

### the elna 120

Contemporary, attractive and practical, our sewing machine, the elna 120, offers the features needed to fulfill the basic sewing needs.

This user-friendly sewing machine is an ultimate partner for beginners and also for more experimented sewers.

### the elna 120

The wonderful bright color of the elna 120 provides confidence to the user and makes this model ideal for starting in sewing.

Thanks to the easy stitch selection with easy grip dials, a 4-step buttonhole and the reverse lever, users can really get into sewing in a fabulously fun way!